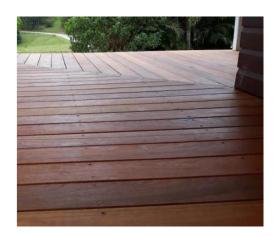

House to be repainted to match existing colour ~brown/purple

Retaining wall and fireplace to be clad in quartz natural stone

Thredbo Quartz Random Natural Stone Cladding - Sold per m2...

Decking to be Australian spotted gum hardwood