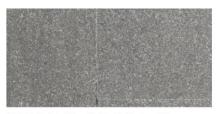

Pavers for back verandah and on top of slabs on either side of dwelling to be 'midnight black'

Midnight Black Exfoliated Pavers

New roof to be Colourbond 'shale gray'