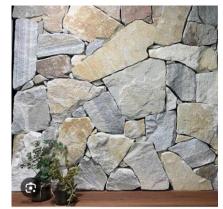

House to be repainted to match existing colour ~brown/purple

Retaining wall and fireplace to be clad in quartz natural stone

Thredbo Quartz Random Natural Stone Cladding - Sold per m2...

Decking to be Australian spotted gum hardwood